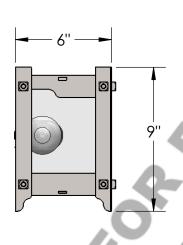

Approved By:

Product #: VL8026—M Date:10/20/2016

| Mounting Style: F                                                                                                                                                                                                                                                                                                                                                                                                                                                                                                                                                                                                                                                                                                                                                                                                                                                                                                                                                                                                                                                                                                                                                                                                                                                                                                                                                                                                                                                                                                                                                                                                                                                                                                                                                                                                                                                                                                                                                                                                                                                                                                              | Electrical Type: INCANDESCENT |
|--------------------------------------------------------------------------------------------------------------------------------------------------------------------------------------------------------------------------------------------------------------------------------------------------------------------------------------------------------------------------------------------------------------------------------------------------------------------------------------------------------------------------------------------------------------------------------------------------------------------------------------------------------------------------------------------------------------------------------------------------------------------------------------------------------------------------------------------------------------------------------------------------------------------------------------------------------------------------------------------------------------------------------------------------------------------------------------------------------------------------------------------------------------------------------------------------------------------------------------------------------------------------------------------------------------------------------------------------------------------------------------------------------------------------------------------------------------------------------------------------------------------------------------------------------------------------------------------------------------------------------------------------------------------------------------------------------------------------------------------------------------------------------------------------------------------------------------------------------------------------------------------------------------------------------------------------------------------------------------------------------------------------------------------------------------------------------------------------------------------------------|-------------------------------|
| Approximate lbs.: 28                                                                                                                                                                                                                                                                                                                                                                                                                                                                                                                                                                                                                                                                                                                                                                                                                                                                                                                                                                                                                                                                                                                                                                                                                                                                                                                                                                                                                                                                                                                                                                                                                                                                                                                                                                                                                                                                                                                                                                                                                                                                                                           | Bulb Qty: 2 Wattage: 60       |
| Finish:SEE WEBSITE FOR OPTIONS                                                                                                                                                                                                                                                                                                                                                                                                                                                                                                                                                                                                                                                                                                                                                                                                                                                                                                                                                                                                                                                                                                                                                                                                                                                                                                                                                                                                                                                                                                                                                                                                                                                                                                                                                                                                                                                                                                                                                                                                                                                                                                 | Voltage:120                   |
| Top Diffuser: SAME AS LENS                                                                                                                                                                                                                                                                                                                                                                                                                                                                                                                                                                                                                                                                                                                                                                                                                                                                                                                                                                                                                                                                                                                                                                                                                                                                                                                                                                                                                                                                                                                                                                                                                                                                                                                                                                                                                                                                                                                                                                                                                                                                                                     | Socket Type:MEDIUM            |
| Bottom Diffuser: OPEN                                                                                                                                                                                                                                                                                                                                                                                                                                                                                                                                                                                                                                                                                                                                                                                                                                                                                                                                                                                                                                                                                                                                                                                                                                                                                                                                                                                                                                                                                                                                                                                                                                                                                                                                                                                                                                                                                                                                                                                                                                                                                                          | UL Location: DRY              |
| All fishing and by the control of th |                               |