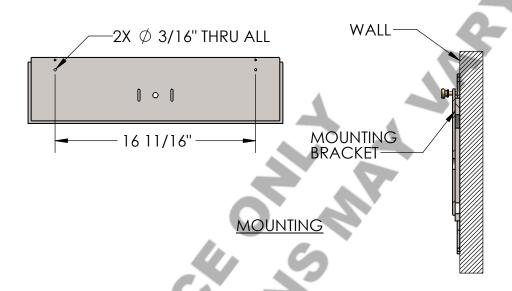

Approved By:

Product #: VL8026—M Date:10/20/2016

| Mounting Style: F                                                                                                                                                                                                                                                                                                                                                                                                                                                                                                                                                                                                                                                                                                                                                                                                                                                                                                                                                                                                                                                                                                                                                                                                                                                                                                                                                                                                                                                                                                                                                                                                                                                                                                                                                                                                                                                                                                                                                                                                                                                                                                              | Electrical Type: INCANDESCENT |
|--------------------------------------------------------------------------------------------------------------------------------------------------------------------------------------------------------------------------------------------------------------------------------------------------------------------------------------------------------------------------------------------------------------------------------------------------------------------------------------------------------------------------------------------------------------------------------------------------------------------------------------------------------------------------------------------------------------------------------------------------------------------------------------------------------------------------------------------------------------------------------------------------------------------------------------------------------------------------------------------------------------------------------------------------------------------------------------------------------------------------------------------------------------------------------------------------------------------------------------------------------------------------------------------------------------------------------------------------------------------------------------------------------------------------------------------------------------------------------------------------------------------------------------------------------------------------------------------------------------------------------------------------------------------------------------------------------------------------------------------------------------------------------------------------------------------------------------------------------------------------------------------------------------------------------------------------------------------------------------------------------------------------------------------------------------------------------------------------------------------------------|-------------------------------|
| Approximate lbs.: 28                                                                                                                                                                                                                                                                                                                                                                                                                                                                                                                                                                                                                                                                                                                                                                                                                                                                                                                                                                                                                                                                                                                                                                                                                                                                                                                                                                                                                                                                                                                                                                                                                                                                                                                                                                                                                                                                                                                                                                                                                                                                                                           | Bulb Qty: 2 Wattage: 60       |
| Finish:SEE WEBSITE FOR OPTIONS                                                                                                                                                                                                                                                                                                                                                                                                                                                                                                                                                                                                                                                                                                                                                                                                                                                                                                                                                                                                                                                                                                                                                                                                                                                                                                                                                                                                                                                                                                                                                                                                                                                                                                                                                                                                                                                                                                                                                                                                                                                                                                 | Voltage:120                   |
| Top Diffuser: SAME AS LENS                                                                                                                                                                                                                                                                                                                                                                                                                                                                                                                                                                                                                                                                                                                                                                                                                                                                                                                                                                                                                                                                                                                                                                                                                                                                                                                                                                                                                                                                                                                                                                                                                                                                                                                                                                                                                                                                                                                                                                                                                                                                                                     | Socket Type:MEDIUM            |
| Bottom Diffuser: OPEN                                                                                                                                                                                                                                                                                                                                                                                                                                                                                                                                                                                                                                                                                                                                                                                                                                                                                                                                                                                                                                                                                                                                                                                                                                                                                                                                                                                                                                                                                                                                                                                                                                                                                                                                                                                                                                                                                                                                                                                                                                                                                                          | UL Location: DRY              |
| All fishing and by the control of th |                               |