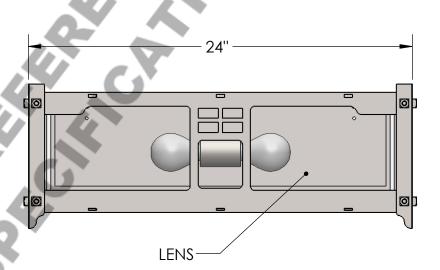

Approved By:

Product #: VL8026—M Date:10/20/2016

| Mounting Style: F                                                                                                                                                                                                                                                                                                                                                                                                                                                                                                                                                                                                                                                                                                                                                                                                                                                                                                                                                                                                                                                                                                                                                                                                                                                                                                                                                                                                                                                                                                                                                                                                                                                                                                                                                                                                                                                                                                                                                                                                                                                                                                              | Electrical Type: INCANDESCENT |
|--------------------------------------------------------------------------------------------------------------------------------------------------------------------------------------------------------------------------------------------------------------------------------------------------------------------------------------------------------------------------------------------------------------------------------------------------------------------------------------------------------------------------------------------------------------------------------------------------------------------------------------------------------------------------------------------------------------------------------------------------------------------------------------------------------------------------------------------------------------------------------------------------------------------------------------------------------------------------------------------------------------------------------------------------------------------------------------------------------------------------------------------------------------------------------------------------------------------------------------------------------------------------------------------------------------------------------------------------------------------------------------------------------------------------------------------------------------------------------------------------------------------------------------------------------------------------------------------------------------------------------------------------------------------------------------------------------------------------------------------------------------------------------------------------------------------------------------------------------------------------------------------------------------------------------------------------------------------------------------------------------------------------------------------------------------------------------------------------------------------------------|-------------------------------|
| Approximate lbs.: 28                                                                                                                                                                                                                                                                                                                                                                                                                                                                                                                                                                                                                                                                                                                                                                                                                                                                                                                                                                                                                                                                                                                                                                                                                                                                                                                                                                                                                                                                                                                                                                                                                                                                                                                                                                                                                                                                                                                                                                                                                                                                                                           | Bulb Qty: 2 Wattage: 60       |
| Finish:SEE WEBSITE FOR OPTIONS                                                                                                                                                                                                                                                                                                                                                                                                                                                                                                                                                                                                                                                                                                                                                                                                                                                                                                                                                                                                                                                                                                                                                                                                                                                                                                                                                                                                                                                                                                                                                                                                                                                                                                                                                                                                                                                                                                                                                                                                                                                                                                 | Voltage:120                   |
| Top Diffuser: SAME AS LENS                                                                                                                                                                                                                                                                                                                                                                                                                                                                                                                                                                                                                                                                                                                                                                                                                                                                                                                                                                                                                                                                                                                                                                                                                                                                                                                                                                                                                                                                                                                                                                                                                                                                                                                                                                                                                                                                                                                                                                                                                                                                                                     | Socket Type:MEDIUM            |
| Bottom Diffuser: OPEN                                                                                                                                                                                                                                                                                                                                                                                                                                                                                                                                                                                                                                                                                                                                                                                                                                                                                                                                                                                                                                                                                                                                                                                                                                                                                                                                                                                                                                                                                                                                                                                                                                                                                                                                                                                                                                                                                                                                                                                                                                                                                                          | UL Location: DRY              |
| All fishing and by the control of th |                               |