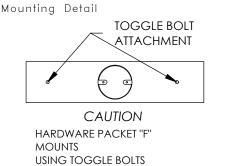

Approved By:

Product #: VL8026—M Date:10/20/2016

| Mounting Style: F                                                                                                                                                                                                                                                                                                                                                                                                                                                                                                                                                                                                                                                                                                                                                                                                                                                                                                                                                                                                                                                                                                                                                                                                                                                                                                                                                                                                                                                                                                                                                                                                                                                                                                                                                                                                                                                                                                                                                                                                                                                                                                              | Electrical Type: INCANDESCENT |
|--------------------------------------------------------------------------------------------------------------------------------------------------------------------------------------------------------------------------------------------------------------------------------------------------------------------------------------------------------------------------------------------------------------------------------------------------------------------------------------------------------------------------------------------------------------------------------------------------------------------------------------------------------------------------------------------------------------------------------------------------------------------------------------------------------------------------------------------------------------------------------------------------------------------------------------------------------------------------------------------------------------------------------------------------------------------------------------------------------------------------------------------------------------------------------------------------------------------------------------------------------------------------------------------------------------------------------------------------------------------------------------------------------------------------------------------------------------------------------------------------------------------------------------------------------------------------------------------------------------------------------------------------------------------------------------------------------------------------------------------------------------------------------------------------------------------------------------------------------------------------------------------------------------------------------------------------------------------------------------------------------------------------------------------------------------------------------------------------------------------------------|-------------------------------|
| Approximate lbs.: 28                                                                                                                                                                                                                                                                                                                                                                                                                                                                                                                                                                                                                                                                                                                                                                                                                                                                                                                                                                                                                                                                                                                                                                                                                                                                                                                                                                                                                                                                                                                                                                                                                                                                                                                                                                                                                                                                                                                                                                                                                                                                                                           | Bulb Qty: 2 Wattage: 60       |
| Finish:SEE WEBSITE FOR OPTIONS                                                                                                                                                                                                                                                                                                                                                                                                                                                                                                                                                                                                                                                                                                                                                                                                                                                                                                                                                                                                                                                                                                                                                                                                                                                                                                                                                                                                                                                                                                                                                                                                                                                                                                                                                                                                                                                                                                                                                                                                                                                                                                 | Voltage:120                   |
| Top Diffuser: SAME AS LENS                                                                                                                                                                                                                                                                                                                                                                                                                                                                                                                                                                                                                                                                                                                                                                                                                                                                                                                                                                                                                                                                                                                                                                                                                                                                                                                                                                                                                                                                                                                                                                                                                                                                                                                                                                                                                                                                                                                                                                                                                                                                                                     | Socket Type:MEDIUM            |
| Bottom Diffuser: OPEN                                                                                                                                                                                                                                                                                                                                                                                                                                                                                                                                                                                                                                                                                                                                                                                                                                                                                                                                                                                                                                                                                                                                                                                                                                                                                                                                                                                                                                                                                                                                                                                                                                                                                                                                                                                                                                                                                                                                                                                                                                                                                                          | UL Location: DRY              |
| All fishing and by the control of th |                               |