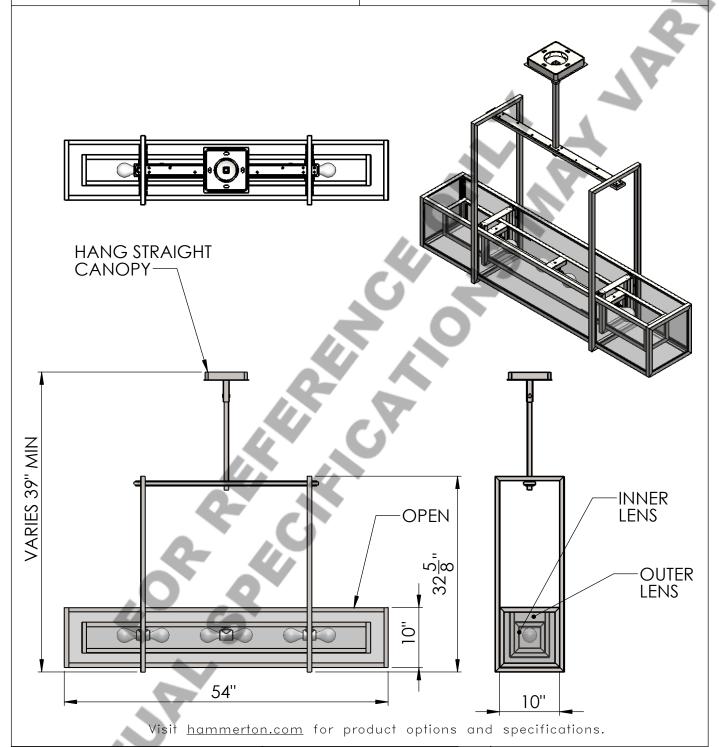

## SPECIFICATION DRAWING

Location: Product #: PL2150

| Mounting Style:A                    | Electrical Type: INCANDESCENT |
|-------------------------------------|-------------------------------|
| Approximate lbs.: 110               | Bulb Qty: 6 Wattage: 75       |
| Finish: SEE WEB SITE FOR OPTIONS    | Voltage:120                   |
| Top Diffuser: OPEN                  | Socket Type:MEDIUM            |
| Bottom Diffuser: SAME AS INNER LENS | UL Location: DRY              |

All fixtures created by Hammerton are handcrafted by artisans. Dimensions may vary up to ©Copyright 2013. All rights in design, detail or invention of this drawing are reserved as the property of Hammerton. Any imitation or adaptation without written consent is strictly prohibited.