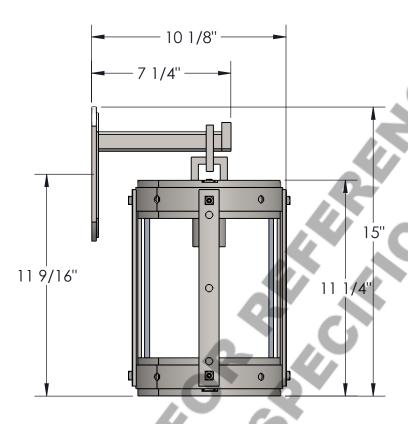

Approved By:

Product #: 0D8033 Date:1/11/2017

| Mounting Style: D     | Electrical Type: INCANDESCENT |
|-----------------------|-------------------------------|
| Approximate lbs.: 18  | Bulb Qty: 1 Wattage: 100W     |
| Finish:ANTIQUE IRON   | Voltage:120                   |
| Top Diffuser: CLOSED  | Socket Type:MEDIUM            |
| Bottom Diffuser: OPEN | UL Location: DAMP             |
|                       |                               |