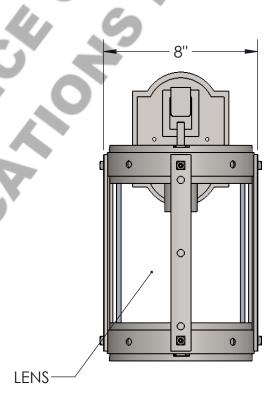

Approved By:

Product #: 0D8033 Date:1/11/2017

| Mounting Style: D     | Electrical Type: INCANDESCENT |
|-----------------------|-------------------------------|
| Approximate lbs.: 18  | Bulb Qty: 1 Wattage: 100W     |
| Finish:ANTIQUE IRON   | Voltage:120                   |
| Top Diffuser: CLOSED  | Socket Type:MEDIUM            |
| Bottom Diffuser: OPEN | UL Location: DAMP             |
|                       |                               |