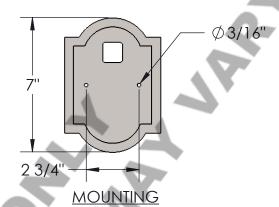

Hammerton Inc. 217 Wright Brothers Dr. Salt Lake City, UT 84116 (801) 973-8095

CAUTION

HARDWARE PACKET "D"

MOUNTS DIRECTLY TO

J-BOX.