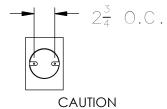

Hammerton Inc. 217 Wright Brothers Dr. Salt Lake City, UT 84116 (801) 973-8095

HARDWARE PACKET "D"
MOUNTS DIRECTLY TO
J-BOX.