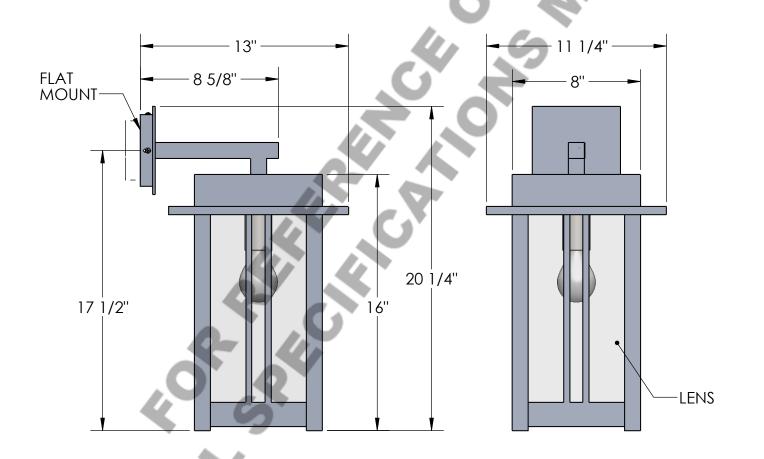

## FIXTURE CONSTRUCTED OUT OF ALUMINUM

MOUNTING

| Mounting Style: FLAT            | Electrical Type: INCANDESCENT |
|---------------------------------|-------------------------------|
| Approximate lbs.: 17            | Bulb Qty: 1 Wattage: 100      |
| Finish:SEE WEB SITE FOR OPTIONS | Voltage:120                   |
| Top Diffuser: ALUMINUM          | Socket Type: MEDIUM           |
| Bottom Diffuser: OPEN           | UL Location: WET              |
|                                 |                               |

Hammerton Inc. 217 Wright Brothers Dr. Salt Lake City, UT 84116 (801) 973-8095

HARDWARE PACKET "D"
MOUNTS DIRECTLY TO
J-BOX.