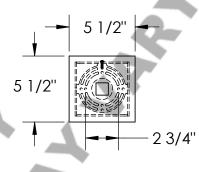

## FIXTURE CONSTRUCTED OUT OF ALUMINUM

MOUNTING

| Mounting Style: FLAT            | Electrical Type: INCANDESCENT |
|---------------------------------|-------------------------------|
| Approximate lbs.: 17            | Bulb Qty: 1 Wattage: 100      |
| Finish:SEE WEB SITE FOR OPTIONS | Voltage:120                   |
| Top Diffuser: ALUMINUM          | Socket Type: MEDIUM           |
| Bottom Diffuser: OPEN           | UL Location: WET              |
|                                 |                               |